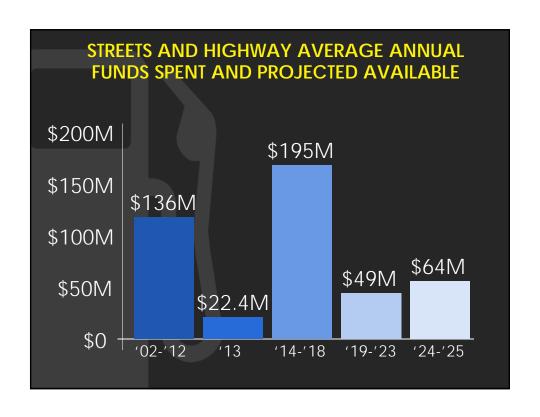

| BASE GASOLINE TAX (Pre-2013) |    |                    |
|------------------------------|----|--------------------|
| FEDERAL<br>STATE             | \$ | 0.18400<br>0.18455 |
| COUNTY/CITIES<br>RTC         |    | 0.06350<br>0.09000 |
| TOTAL                        | \$ | 0.52205            |
|                              |    |                    |









THE RTC CAN BOND APPROXIMATELY \$700-\$800 MILLION

## 199 TRANSPORTATION PROJECTS

































## WHAT WOULD A 10 YEAR - EXTENSION DO?

## \$3 BILLION

AVAILABLE REVENUE FOR ROADWAY PROJECTS IN CLARK COUNTY

\*\*Preliminary Analysis \*\*

- WHAT WOULD A 10 YEAR -- EXTENSION DO?

THIS WOULD CREATE APPROXIMATELY

25,766

DIRECT, INDIRECT & INDUCED JOBS

\*\*Preliminary Analysis \*\*























## **Unfunded Projects:**

346 projects \$6.7 Billion