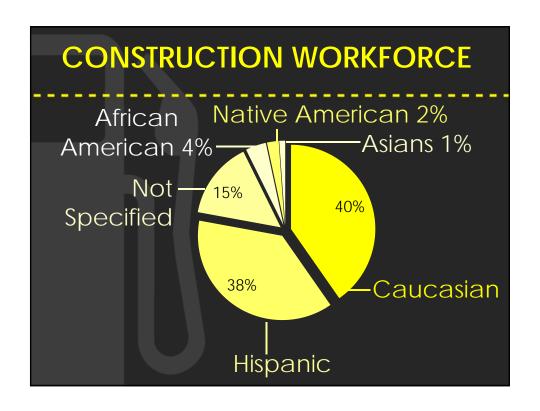

| BASE GASOLINE TAX (Pre-2013) |    |                    |
|------------------------------|----|--------------------|
| FEDERAL<br>STATE             | \$ | 0.18400<br>0.18455 |
| COUNTY/CITIES<br>RTC         |    | 0.06350<br>0.09000 |
| TOTAL                        | \$ | 0.52205            |
|                              |    |                    |









THE RTC CAN BOND APPROXIMATELY \$700-\$800 MILLION

## 199 TRANSPORTATION PROJECTS

































## WHAT WOULD A 10 YEAR - EXTENSION DO?

## \$3 BILLION

AVAILABLE REVENUE FOR ROADWAY PROJECTS IN CLARK COUNTY

\*\*Preliminary Analysis \*\*

- WHAT WOULD A 10 YEAR -- EXTENSION DO?

THIS WOULD CREATE APPROXIMATELY

25,766

DIRECT, INDIRECT & INDUCED JOBS

\*\*Preliminary Analysis \*\*























## **Unfunded Projects:**

346 projects \$6.7 Billion