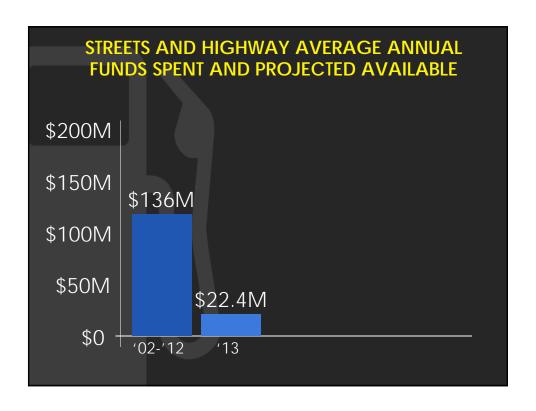

| BASE GASOLINE TAX (Pre-2013) |    |                    |
|------------------------------|----|--------------------|
| FEDERAL<br>STATE             | \$ | 0.18400<br>0.18455 |
| COUNTY/CITIES<br>RTC         |    | 0.06350<br>0.09000 |
| TOTAL                        | \$ | 0.52205            |
|                              |    |                    |









THE RTC CAN BOND APPROXIMATELY \$700-\$800 MILLION

## 199 TRANSPORTATION PROJECTS

































## WHAT WOULD A 10 YEAR - EXTENSION DO?

## \$3 BILLION

AVAILABLE REVENUE FOR ROADWAY PROJECTS IN CLARK COUNTY

\*\*Preliminary Analysis \*\*

- WHAT WOULD A 10 YEAR -- EXTENSION DO?

THIS WOULD CREATE APPROXIMATELY

25,766

DIRECT, INDIRECT & INDUCED JOBS

\*\*Preliminary Analysis \*\*























## **Unfunded Projects:**

346 projects \$6.7 Billion