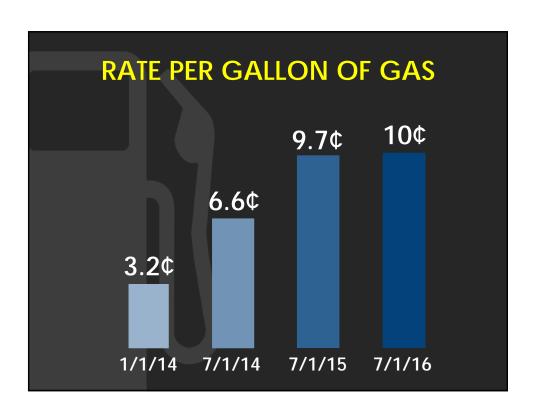

| BASE GASOLINE TAX (Pre-2013) |    |                    |
|------------------------------|----|--------------------|
| FEDERAL<br>STATE             | \$ | 0.18400<br>0.18455 |
| COUNTY/CITIES<br>RTC         |    | 0.06350<br>0.09000 |
| TOTAL                        | \$ | 0.52205            |
|                              |    |                    |









THE RTC CAN BOND APPROXIMATELY \$700-\$800 MILLION

## 199 TRANSPORTATION PROJECTS

































## WHAT WOULD A 10 YEAR - EXTENSION DO?

## \$3 BILLION

AVAILABLE REVENUE FOR ROADWAY PROJECTS IN CLARK COUNTY

\*\*Preliminary Analysis \*\*

- WHAT WOULD A 10 YEAR -- EXTENSION DO?

THIS WOULD CREATE APPROXIMATELY

25,766

DIRECT, INDIRECT & INDUCED JOBS

\*\*Preliminary Analysis \*\*























## **Unfunded Projects:**

346 projects \$6.7 Billion