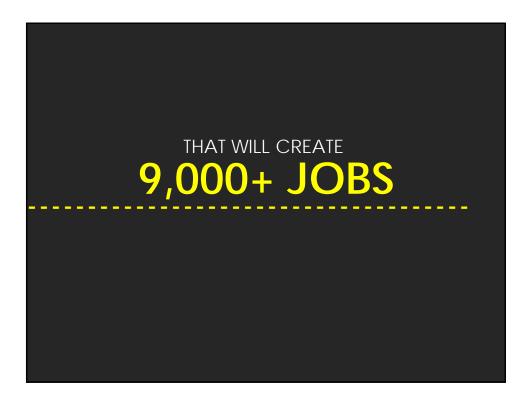

| BASE GASOLINE TAX (Pre-2013) |    |                    |
|------------------------------|----|--------------------|
| FEDERAL<br>STATE             | \$ | 0.18400<br>0.18455 |
| COUNTY/CITIES<br>RTC         |    | 0.06350<br>0.09000 |
| TOTAL                        | \$ | 0.52205            |
|                              |    |                    |









THE RTC CAN BOND APPROXIMATELY \$700-\$800 MILLION

## 199 TRANSPORTATION PROJECTS

































## WHAT WOULD A 10 YEAR - EXTENSION DO?

## \$3 BILLION

AVAILABLE REVENUE FOR ROADWAY PROJECTS IN CLARK COUNTY

\*\*Preliminary Analysis \*\*

- WHAT WOULD A 10 YEAR -- EXTENSION DO?

THIS WOULD CREATE APPROXIMATELY

25,766

DIRECT, INDIRECT & INDUCED JOBS

\*\*Preliminary Analysis \*\*























## **Unfunded Projects:**

346 projects \$6.7 Billion