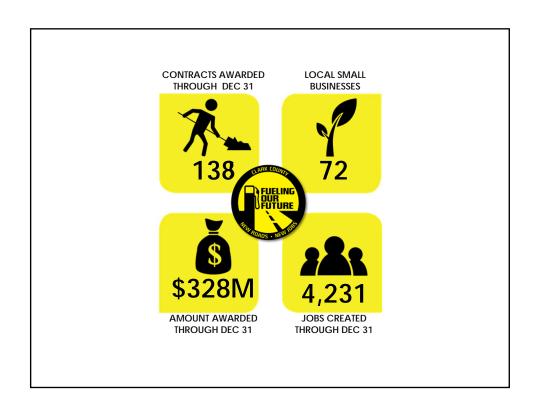

| BASE GASOLINE TAX (Pre-2013) |    |                    |
|------------------------------|----|--------------------|
| FEDERAL<br>STATE             | \$ | 0.18400<br>0.18455 |
| COUNTY/CITIES<br>RTC         |    | 0.06350<br>0.09000 |
| TOTAL                        | \$ | 0.52205            |
|                              |    |                    |









THE RTC CAN BOND APPROXIMATELY \$700-\$800 MILLION

## 199 TRANSPORTATION PROJECTS

































## WHAT WOULD A 10 YEAR - EXTENSION DO?

## \$3 BILLION

AVAILABLE REVENUE FOR ROADWAY PROJECTS IN CLARK COUNTY

\*\*Preliminary Analysis \*\*

- WHAT WOULD A 10 YEAR -- EXTENSION DO?

THIS WOULD CREATE APPROXIMATELY

25,766

DIRECT, INDIRECT & INDUCED JOBS

\*\*Preliminary Analysis \*\*























## **Unfunded Projects:**

346 projects \$6.7 Billion