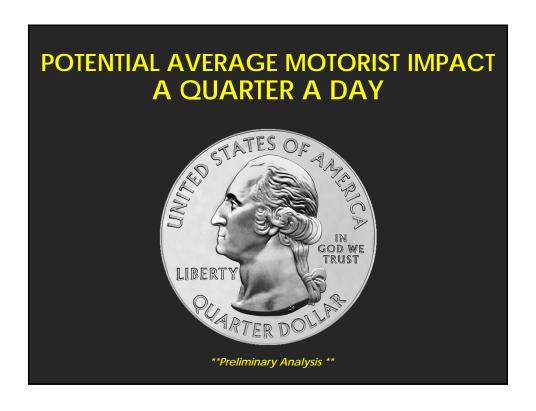

| BASE GASOLINE TAX (Pre-2013) |    |                    |
|------------------------------|----|--------------------|
| FEDERAL<br>STATE             | \$ | 0.18400<br>0.18455 |
| COUNTY/CITIES<br>RTC         |    | 0.06350<br>0.09000 |
| TOTAL                        | \$ | 0.52205            |
|                              |    |                    |









THE RTC CAN BOND APPROXIMATELY \$700-\$800 MILLION

## 199 TRANSPORTATION PROJECTS

































## WHAT WOULD A 10 YEAR - EXTENSION DO?

## \$3 BILLION

AVAILABLE REVENUE FOR ROADWAY PROJECTS IN CLARK COUNTY

\*\*Preliminary Analysis \*\*

- WHAT WOULD A 10 YEAR -- EXTENSION DO?

THIS WOULD CREATE APPROXIMATELY

25,766

DIRECT, INDIRECT & INDUCED JOBS

\*\*Preliminary Analysis \*\*























## **Unfunded Projects:**

346 projects \$6.7 Billion