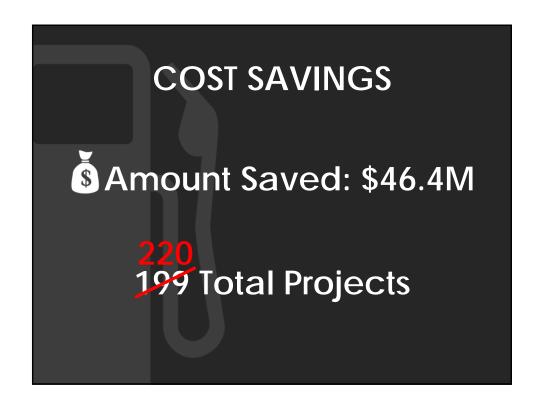

| BASE GASOLINE TAX (Pre-2013) |    |                    |
|------------------------------|----|--------------------|
| FEDERAL<br>STATE             | \$ | 0.18400<br>0.18455 |
| COUNTY/CITIES<br>RTC         |    | 0.06350<br>0.09000 |
| TOTAL                        | \$ | 0.52205            |
|                              |    |                    |









THE RTC CAN BOND APPROXIMATELY \$700-\$800 MILLION

## 199 TRANSPORTATION PROJECTS

































## WHAT WOULD A 10 YEAR - EXTENSION DO?

## \$3 BILLION

AVAILABLE REVENUE FOR ROADWAY PROJECTS IN CLARK COUNTY

\*\*Preliminary Analysis \*\*

- WHAT WOULD A 10 YEAR -- EXTENSION DO?

THIS WOULD CREATE APPROXIMATELY

25,766

DIRECT, INDIRECT & INDUCED JOBS

\*\*Preliminary Analysis \*\*























## **Unfunded Projects:**

346 projects \$6.7 Billion