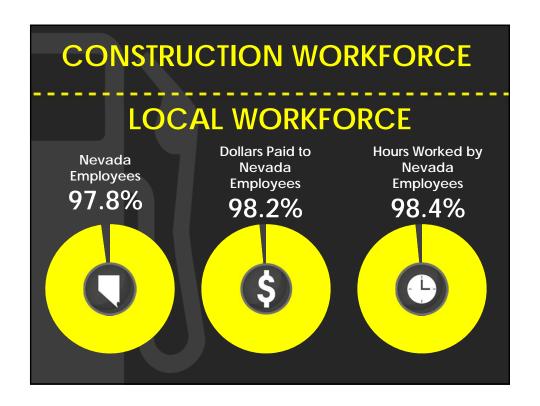

| BASE GASOLINE TAX (Pre-2013) |    |                    |
|------------------------------|----|--------------------|
| FEDERAL<br>STATE             | \$ | 0.18400<br>0.18455 |
| COUNTY/CITIES<br>RTC         |    | 0.06350<br>0.09000 |
| TOTAL                        | \$ | 0.52205            |
|                              |    |                    |









THE RTC CAN BOND APPROXIMATELY \$700-\$800 MILLION

## 199 TRANSPORTATION PROJECTS

































## WHAT WOULD A 10 YEAR - EXTENSION DO?

## \$3 BILLION

AVAILABLE REVENUE FOR ROADWAY PROJECTS IN CLARK COUNTY

\*\*Preliminary Analysis \*\*

- WHAT WOULD A 10 YEAR -- EXTENSION DO?

THIS WOULD CREATE APPROXIMATELY

25,766

DIRECT, INDIRECT & INDUCED JOBS

\*\*Preliminary Analysis \*\*























## **Unfunded Projects:**

346 projects \$6.7 Billion