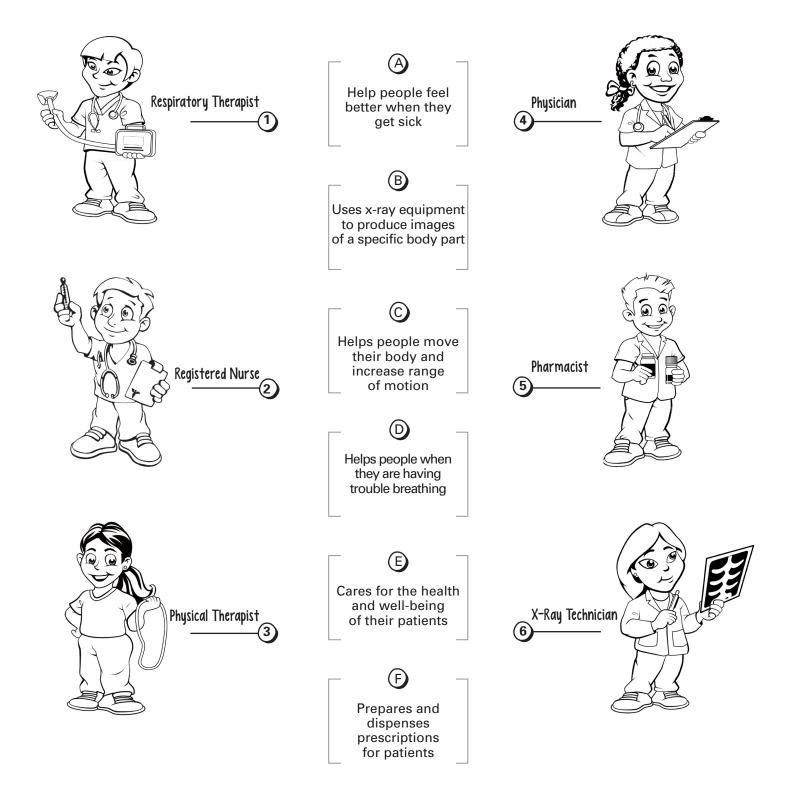

rent types of Physician you can be

| ] | ••••• |
|---|-------|
| 2 | ••••• |
| 3 |       |
| 9 |       |
| 5 |       |



My Futures

(III)HAUUU



- \* Prepares and dispenses prescriptions for patients
- \* Ensures medicines and doses are correct

#### Practice being a Pharmacist by using math

5 pills + 3 pills = \_\_\_\_ pills

7 liters - 4 liters = \_\_\_\_\_ liters

5 tablets - 2.50 tablets = \_\_\_\_\_ tablets

3.00 ounces + 6.00 ounces = \_\_\_\_\_ ounces

2 milligrams x 5 = \_\_\_\_ milligrams





- \* Uses x-ray equipment to produce images of a specific body part
- \* Helps Physicians diagnose health problems



Broken bone

Flooded house

Tooth decay

Bad novel

Dislocated joint

Bad weather

Pneumonia

Leaky plumbing



#### Draw a line from the worker to the proper job duty





### Choose an occupation you like and write the name here

### Draw yourself doing that job



#### www.NVMyFuture.org

workforce **CONNECTIONS** 

Connecting Employers to a Ready Workforce

Workforce Connections is an equal opportunity employer/program. Auxiliary aids and services are available upon request to individuals with disabilities. TTY (800) 326-6868 or Nevada Relay 711.