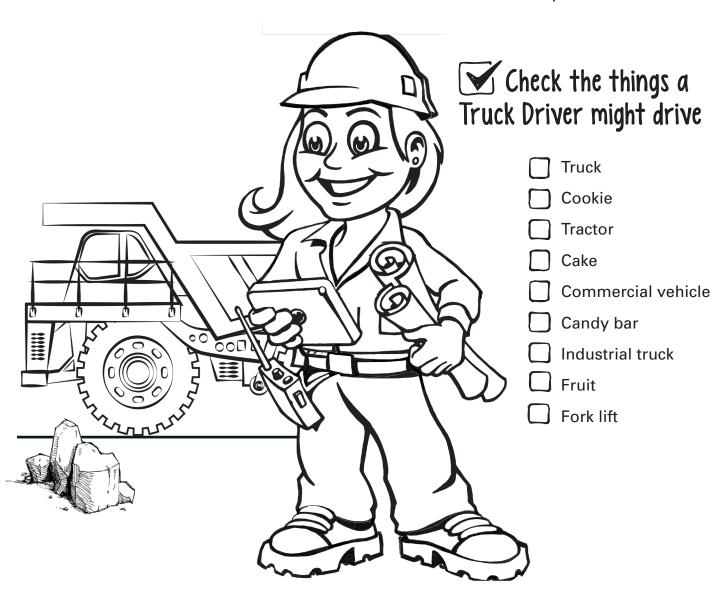

## Truck Driver

- \* I load and unload the big yellow machines onto a trailer
- \* I drive the machines to where they are needed