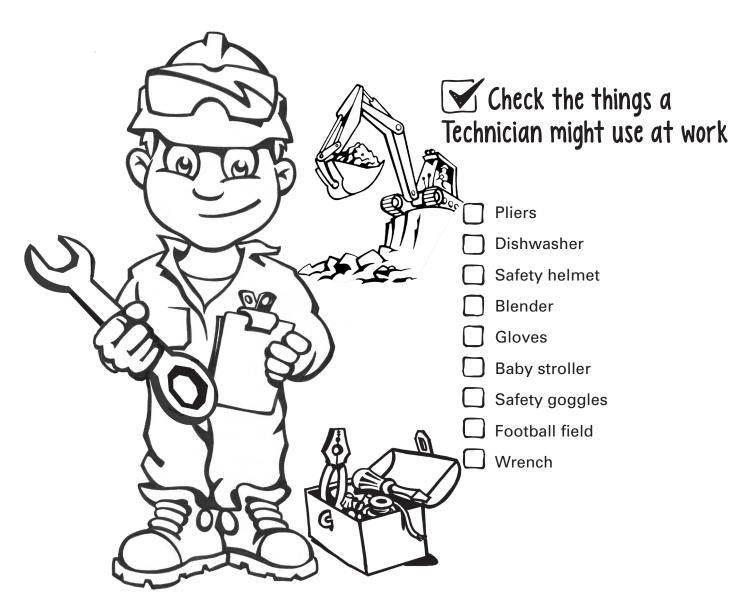

# Technician

- \* I look after the big yellow machines and make sure they run well
- \* If a machine is broken, I find out why and fix it right away